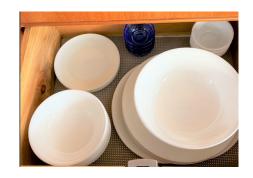

# Middle galley drawer Dinner service for 8 4 white condiment dishes

- 4 blue condiment dishes
- 2 serving platters
- 4 serving bowls