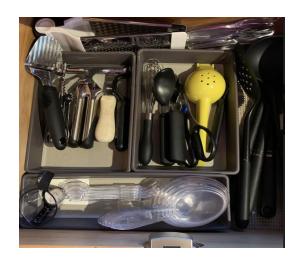

### Top galley drawer next to refrigerator

Can opener

Cheese grater

2 cheese slicers

Cork screw

Crab crackers and forks

Garlic press

Kitchen shears

Ladle

Large slotted spoon

Large spoon

Lemon squeezer

Measuring cups

Measuring shot glass

Measuring spoons

Oyster shucker

Pancake turner

Pasta spoon

Small whisk

Spatula

Tongs

Vegetable peeler