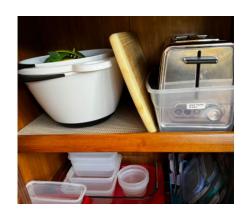

### Lower cabinet next to refrigerator

Toaster

9x13 Pyrex baking dish with storage lid 3 graduated size mixing bowls

Large colander

Vegetable steamer

Locking lid storage containers

Bamboo cutting board

Plastic butter keeper