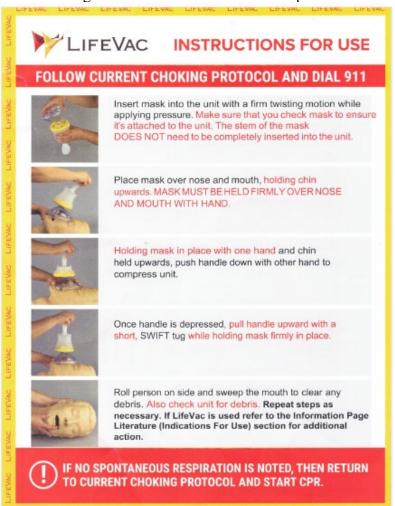

### **CHOKING?**

It is scary to choke on food while out on the water. Basic Life Support includes performing the Heimlich Maneuver, but not everyone is strong enough to do it. We have an optional alternative called the LifeVac on board, *stored under the helm seat*.

According to the manufacturer, "The LifeVac is a non-powered, non-invasive, single-use-only airway clearance device developed for resuscitating a victim with an airway obstruction when current choking protocols have been followed without success. LifeVac has a one-way valve that does not allow any air to enter a choking victim on the downward motion. The duration of the suction is minimal which makes LifeVac safe and effective. LifeVac is easy to use in an obstructed airway emergency."

The following instructions are included in the pouch.

This is a very helpful training video that is worth five minute of your time. <a href="https://lifevac.net/training/">https://lifevac.net/training/</a> We hope you don't ever have to use it, but it is a useful tool if needed.