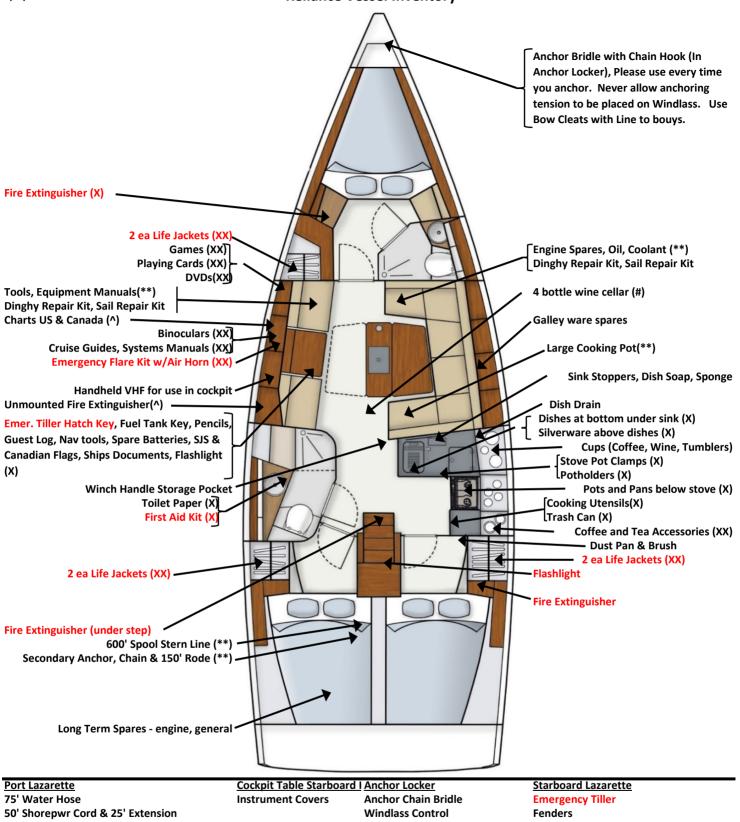

## **Reliance Vessel Inventory**

| Port Lazarette                    | Cockpit Table Starboard I Anchor Locker |                               | Starboard Lazarette            |
|-----------------------------------|-----------------------------------------|-------------------------------|--------------------------------|
| 75' Water Hose                    | Instrument Covers                       | Anchor Chain Bridle           | Emergency Tiller               |
| 50' Shorepwr Cord & 25' Extension |                                         | Windlass Control              | Fenders                        |
| Bucket, Soap, Sponge              | On Deck                                 | Small Fender                  | Dock Lines                     |
| Dinghy Pump                       | Boat Hook                               |                               | Type IV Throwable (2)          |
| Long soft-bristle deck brush      | Soft Mop                                |                               |                                |
| Fueling Gloves                    |                                         |                               | <u>In BBQ</u>                  |
| Absorbent Pads                    | Port Aft Locker<br>Crab Ring            | Propane Locker Propane bottle | Cleaning Brush                 |
| NOTATIONS:                        | Swim Ladder                             |                               |                                |
| (X) = Drawer or Lower Cabinet     | (*) = Behind Cushion                    | (#) = Under Floorboard        | (^) = On top of upper cabinets |
| (XX) = Upper Cabinet              | (**) = Under Seat                       | (@) = Access from Deck        | No notation = in plain sight   |